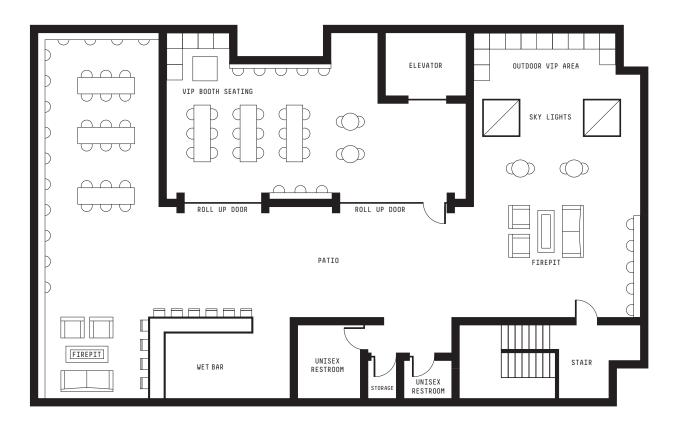

The Bay City Rooftop Bar and Venue has a 3,000 SF rooftop space with an adjacent 800 SF indoor conference room. This beautifully restored historic building features a 175 person capacity with stunning downtown San Diego views in the heart of the East Village district.

### SPECS

- Max Capacity: 175
- Indoor/Outdoor Space
- 3,000 SF Outdoor Rooftop
- 800 SF Indoor Conference Room

### AMENITIES

- Craft Beer, Wine and Wet Bar
- Dual Gas Firepits
- Built-In Outdoor Seating
- 5 Flat Screen TVs
- 180" and 120" High Definition Projection Screens
- PA System

### **FURNITURE**

- 8 Bar Front Seats
- 4 Outdoor Armchairs
- 2 Outdoor Sofas and Chairs
- 2 Chaise Lounges
- 50+ Barstools
- 10 Bar Height Tables

8TH AVE • DOWNTOWN VIEW