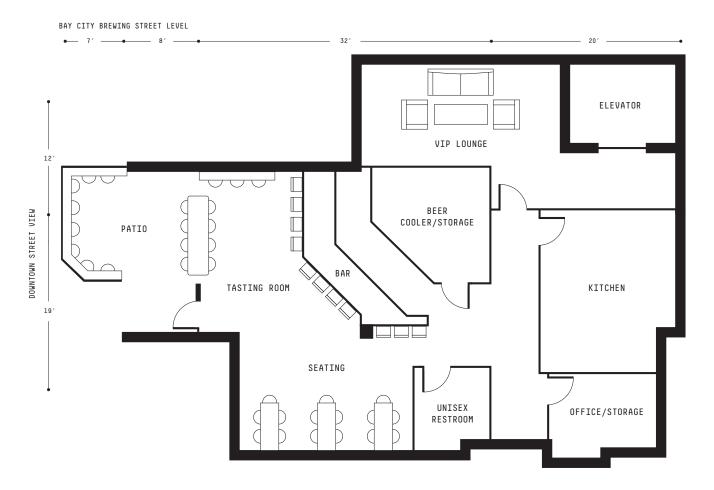

# BAY CITY BREWING TASTING ROOM

Guests can enjoy specialty pizza, craft beer and wine in a historic building venue that features an outdoor patio in the heart of San Diego's downtown East Village district.

# SPECS

- 1,500 Total SF
- Max Capacity: 50
- Indoor/Outdoor Space

## AMENITIES

- Craft Beer, Wine and Wet Bar
- 5 Flat Screen TVs
- Private VIP Lounge

### **FURNITURE**

- 4 Bar Height Tables
- 12 Patio Bar Seats
- 10 Main Bar Seats